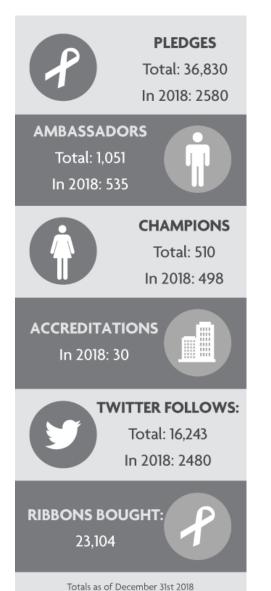

## **2018 IN NUMBERS**

Our campaign statistics are a great way to show our reach in 2018, with more than 2,500 pledges, and over 500 new ambassadors within the year.

The White Ribbon Ambassadors: Role Models for Change project that completed in 2018 enabled the ambassador programme to be fully developed and saw a significant increase in the number of Ambassadors. A record number of women also came forward to be White Ribbon Champions.

## DCMS PROJECT: 'ROLE MODELS FOR CHANGE'

The 'White Ribbon Ambassadors: Role Models for Change' report was launched in August by Bev Hughes, Deputy Mayor of Greater Manchester Combined Authority. The project took place over 18 months from September 2016 and was funded through the Tampon Tax Fund managed by the Department for Digital, Culture, Media and Sport. Ambassadors act as role-models within their communities, workplaces and among their friends to challenge and change abusive male cultures that can lead to gender-based abuse and violence. By the end of the project there were 773 ambassadors.

## **ACCREDITATIONS**

The number of organisations who have White Ribbon status has continued to grow. New accreditations

in 2018 included, Cambridgeshire County Council, Greater Manchester Combined Authority, Dyfed Powys Police, UNISON: Leeds Teaching Hospitals, London Fire Brigade, Cardiff Council, City Health Care Partnership CIC in Hull, The Elm Foundation, WBS Ltd, Wigan Warriors Community Foundation and Homes in Sedgemoor.

The White Ribbon Ambassadors: Role Models for Change project was completed during the year. This project saw a considerable rise in the number of male volunteer ambassadors to 773. The momentum generated continued to increase the numbers of new ambassadors coming forward and there were 1051 by the end of the year. The development of the ambassador programme included the provision of an online training session, compulsory for all new ambassadors, and the creation of further campaigning and awareness raising resources for ambassadors.

We have also seen an increase in the numbers of women who have become White Ribbon Champions, totalling 510 by the end of the year. Champions play a vital role within the organisation and have often taken the lead in encouraging organisations to become White Ribbon Accredited as well as engaging with potential new ambassadors.